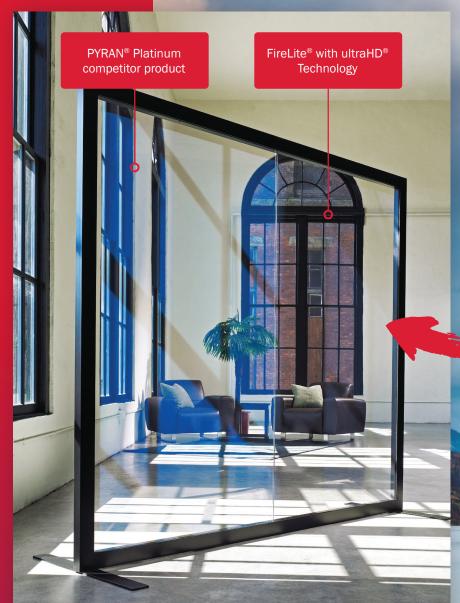

## LET'S MAKE ONE THING PERFECTLY CLEAR.

When installed in a real-world environment, our FireLite® fire-rated glazing provides clearly superior sharpness and clarity. Don't let anyone color your view.

This glass was shot in a gallery setting, with equal amounts of natural light across both pieces of glass, gallery white walls and a large, real-world installation size to most fairly and accurately compare the glass. The frame is set at an angle to the natural light source to avoid capturing the reflection of the photographer, camera and equipment. No retouching. No tricks. No kidding. Visit fireglass.com/hd to view more comparison images.